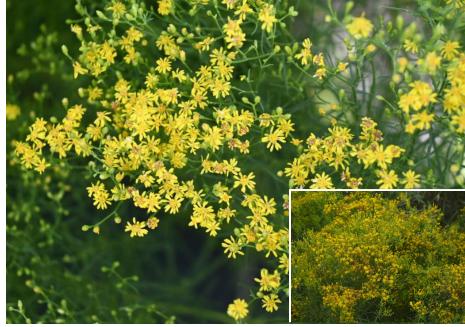

## Euthamia caroliniana

Attractive soft yellow flowers with a long bloom season make this a desirable garden addition. The grass-like leaves give the plant a fine texture. May spread aggressively. Considered to be a pollinator magnet. Tolerant of most soils except dry ones, its native habitat is moist to wet areas.

| Bloom Season:    | Mid Summer - Late Fall                      |
|------------------|---------------------------------------------|
| Flower Colors:   | Yellow                                      |
| Soil Tolerance:  | Average, Clay, Sandy, Moist, Poorly drained |
| Height: 1-3 feet | Spread: 1-2 feet                            |
|                  |                                             |